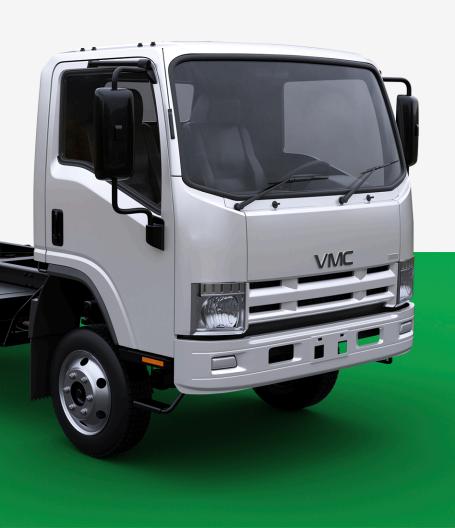

# **VMC 1200**

## THE FUTURE OF INDUSTRIAL ELECTRIC VEHICLES IS HERE.

The VMC 1200 from Vicinity Motor Corp. is a fully electric, class 3 truck which has the power and potential to transform the shipping industry in North America.

Powered by cutting edge Li-lon battery technology that provides up to 150 kWh of power, the VMC 1200 can travel up to 150 miles on a single charge. Perfectly suited for ultra-quiet operation in urban environments.

Designed by Vicinity Motor Corp. leveraging our proven EV technology, the VMC 1200 is helping the transportation industry reduce costs, eliminate carbon emissions, and run a more efficient fleet.