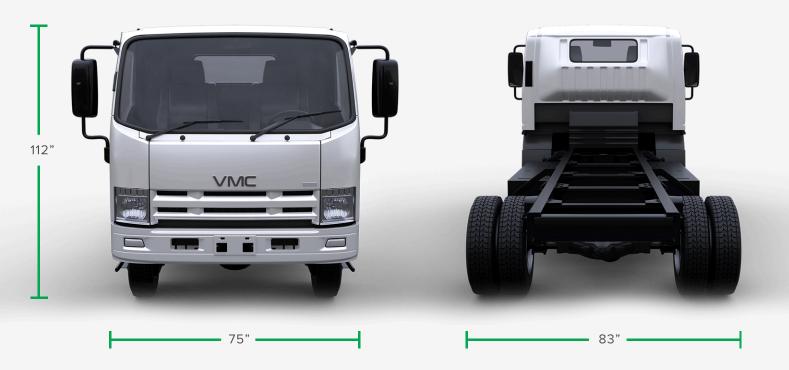

portation industry reduce costs, eliminate carbon emissions, and run a more efficient fleet.

## **TECHNICAL SPECIFICATIONS**

#### WEIGHT

GVWR 12,000 LBS

GVW 6,000 LBS

LOAD CAPACITY 6,000 LBS

GRADEABILITY 25 %

### **ELECTRICAL POWERTRAIN**

TOP SPEED 65 MPH

MAX POWER 120 KW / 160 HP

MAX TORQUE 1200 NM / 800 FT LBS

RANGE UP TO 180 MILES

LI-ION BATTERY UP TO 150 KWH

ON BOARD CHARGER 8 KW

CHARGING LEVEL 2 / 5 - 7 HRS

**LEVEL 3 / 2.5 HRS** 

### **CHASSIS**

WHEEL BASE 132 IN

SUSPENSION LEAF SPRING

HYDRAULIC BRAKES ABS WITH REGENERATION

FRONT AXLE 4,000 LBS

REAR AXLE 8,000 LBS

TIRES 225 / 16 R 75

#### STANDARD FEATURES

AIR CONDITIONING

TILT TELESCOPIC

**POWER WINDOWS** 

POWER DOOR LOCKS/KEYLESS ENTRY

3-PERSON SEATING

DRIVERS HIGH BACK COMFORT SEAT

# **DIMENSIONS**







## **CONTACT US**



**PHONE** +1.604.309.5971

**EMAIL** STU@GRANDEWEST.COM

WEB VICINITYMOTORCORP.COM