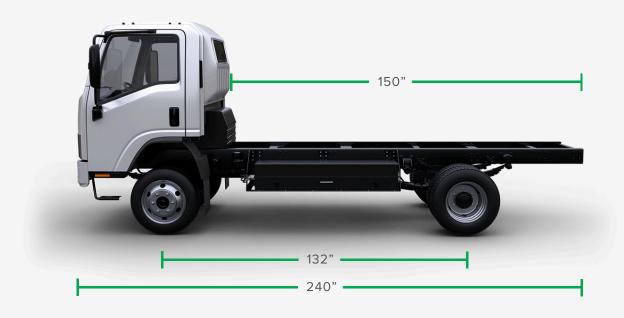

# **DIMENSIONS**

### **CHASSIS**

WHEEL BASE 132 IN

SUSPENSION LEAF SPRING

HYDRAULIC BRAKES ABS WITH REGENERATION

FRONT AXLE 4,000 LBS

REAR AXLE 8,000 LBS

TIRES 225 / 16 R 75