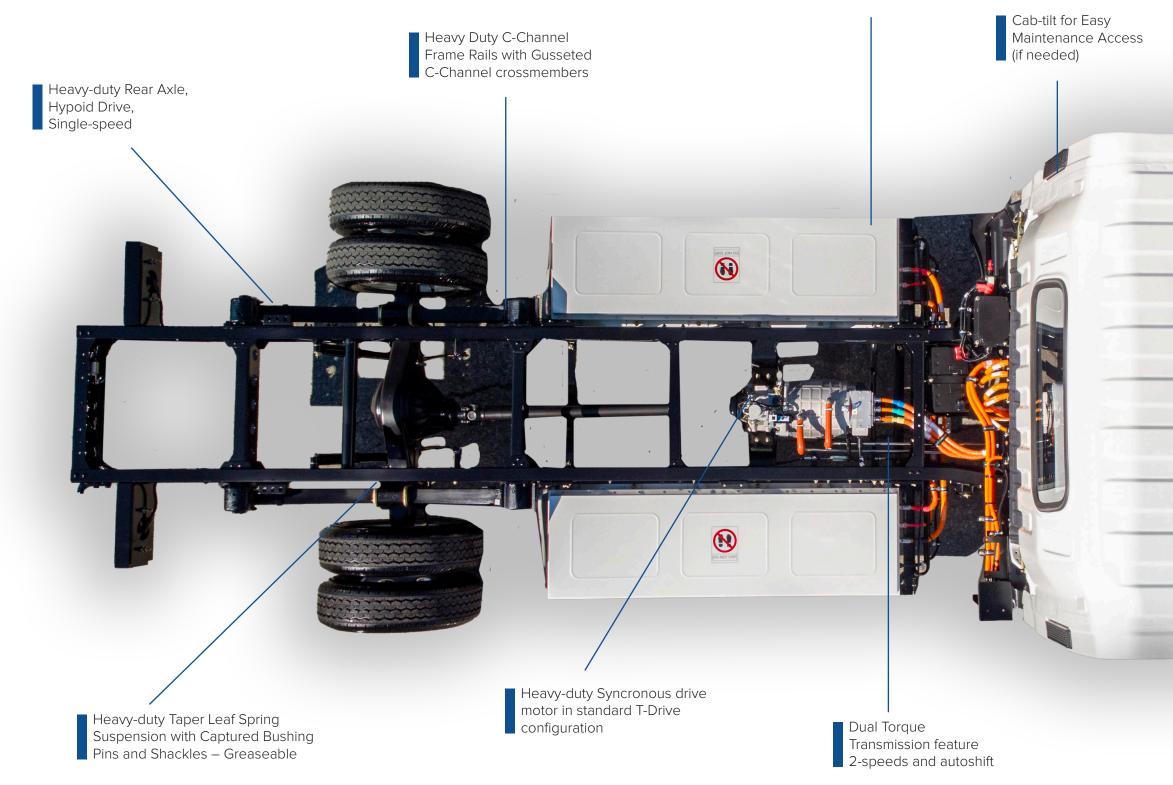

#### **CHASSIS**

WHEELBASE 3,350 MM/ 132 IN SUSPENSION LEAF SPRING HYDRAULIC BRAKES ABS WITH REGENERATION FRONT AXLE 1,814 KGS REAR AXLE 3,628 KGS TIRES 225 / 16 R 75